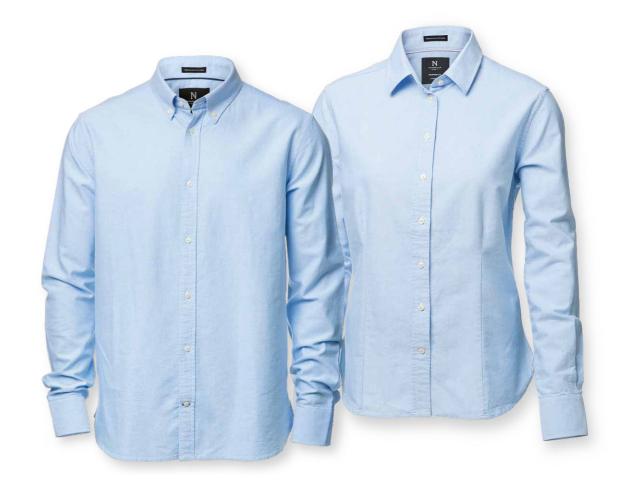

#### CLASSIC OXFORD SHIRT

Nimbus' version of the classic long sleeved Oxford shirt, crafted in 100% fine combed cotton. Rochester features traditional characteristics such as the button down collar, the locker-loop, the lvy league related third collar button (all mens version), functional cuffs, a gently curved hem and stylish contrast details. The classic colors embrace the history of this casual and well fitted wardrobe staple that adds a sophisticated and preppy touch to your look. All combined with Nimbus attention to details and a variety of creative tailoring features, as expected on a piece of Scandinavian Apparel.

#### DESCRIPTION

Nimbus' version of the classic long sleeved Oxford shirt, crafted in 100% fine combed cotton. Rochester features traditional characteristics such as the button down collar, the locker-loop, the Ivy league related third collar button (all mens version), functional cuffs, a gently curved hem and stylish contrast details. The classic colors embrace the history of this casual and well fitted wardrobe staple that adds a sophisticated and preppy touch to your look. All combined with Nimbus attention to details and a variety of creative tailoring features, as expected on a piece of Scandinavian Apparel.

### FABRIC

100% combed and mercerized cotton in Oxford Fabric. Garment washed

- **WEIGHT** 170 g/m<sup>2</sup>
- MENS S-4XL
- LADIES XS-3XL