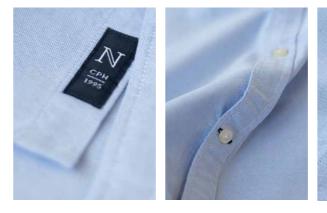

#### EXCLUSIVE DETAILS

- Shaped pleats, curved hem and toned contrast details
- > Button holes in tone in tone color
- > Buttons in mother of pearl color
- > Contrast tape inside neck
- > Feminine styled button fastening (ladies version)
- > Button-down collar (mens version)
- > Locker loop (mens version)
- > Third collar button at collar centerback (mens version)