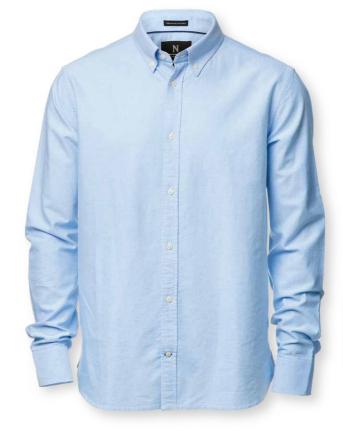

#### CLASSIC OXFORD SHIRT

Nimbus' version of the classic long sleeved Oxford shirt, crafted in 100% fine combed cotton. Rochester features traditional characteristics such as the button down collar, the locker-loop, the lvy league related third collar button (all mens version), functional cuffs, a gently curved hem and stylish contrast details. The classic colors embrace the history of this casual and well fitted wardrobe staple that adds a sophisticated and preppy touch to your look. All combined with Nimbus attention to details and a variety of creative tailoring features, as expected on a piece of Scandinavian Apparel.

#### DESCRIPTION

Nimbus' version of the classic long sleeved Oxford shirt, crafted in 100% fine combed cotton. Rochester features traditional characteristics such as the button down collar, the locker-loop, the Ivy league related third collar button (all mens version), functional cuffs, a gently curved hem and stylish contrast details. The classic colors embrace the history of this casual and well fitted wardrobe staple that adds a sophisticated and preppy touch to your look. All combined with Nimbus attention to details and a variety of creative tailoring features, as expected on a piece of Scandinavian Apparel.

### FABRIC

100% combed and mercerized cotton in Oxford Fabric. Garment washed

- **WEIGHT** 170 g/m<sup>2</sup>
- MENS S-4XL
- LADIES XS-3XL