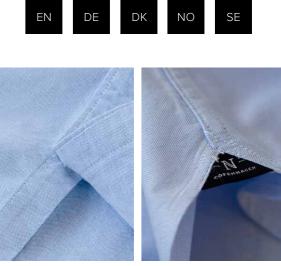

#### EXCLUSIVE DETAILS

- Shaped pleats, curved hem and toned contrast details
- > Button holes in tone in tone color
- > Buttons in mother of pearl color
- > Contrast tape inside neck
- > Feminine styled button fastening (ladies version)
- > Button-down collar (mens version)
- > Locker loop (mens version)
- > Third collar button at collar centerback (mens version)