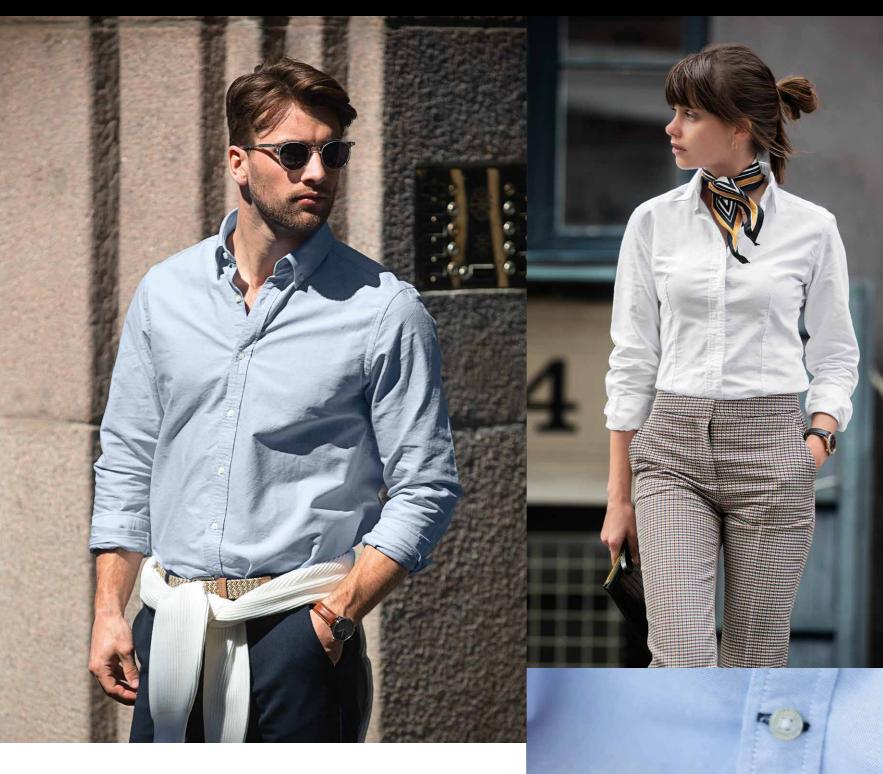

#### CLASSIC OXFORD SHIRT

Nimbus' version of the classic long sleeved Oxford shirt, crafted in 100% fine combed cotton. Rochester features traditional characteristics such as the button down collar, the locker-loop, the lvy league related third collar button (all mens version), functional cuffs, a gently curved hem and stylish contrast details. The classic colors embrace the history of this casual and well fitted wardrobe staple that adds a sophisticated and preppy touch to your look. All combined with Nimbus attention to details and a variety of creative tailoring features, as expected on a piece of Scandinavian Apparel.

#### DESCRIPTION

Nimbus' version of the classic long sleeved Oxford shirt, crafted in 100% fine combed cotton. Rochester features traditional characteristics such as the button down collar, the locker-loop, the Ivy league related third collar button (all mens version), functional cuffs, a gently curved hem and stylish contrast details. The classic colors embrace the history of this casual and well fitted wardrobe staple that adds a sophisticated and preppy touch to your look. All combined with Nimbus attention to details and a variety of creative tailoring features, as expected on a piece of Scandinavian Apparel.

#### EXCLUSIVE DETAILS

- Shaped pleats, curved hem and toned contrast details
- > Button holes in tone in tone color
- > Buttons in mother of pearl color
- > Contrast tape inside neck
- > Feminine styled button fastening (ladies version)
- > Button-down collar (mens version)
- > Locker loop (mens version)
- > Third collar button at collar centerback (mens version)