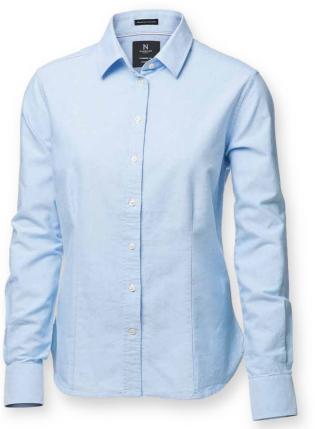

#### CLASSIC OXFORD SHIRT

Nimbus' version of the classic long sleeved Oxford shirt, crafted in 100% fine combed cotton. Rochester features traditional characteristics such as the button down collar, the locker-loop, the lvy league related third collar button (all mens version), functional cuffs, a gently curved hem and stylish contrast details. The classic colors embrace the history of this casual and well fitted wardrobe staple that adds a sophisticated and preppy touch to your look. All combined with Nimbus attention to details and a variety of creative tailoring features, as expected on a piece of Scandinavian Apparel.

#### DESCRIPTION

Nimbus' version of the classic long sleeved Oxford shirt, crafted in 100% fine combed cotton. Rochester features traditional characteristics such as the button down collar, the locker-loop, the Ivy league related third collar button (all mens version), functional cuffs, a gently curved hem and stylish contrast details. The classic colors embrace the history of this casual and well fitted wardrobe staple that adds a sophisticated and preppy touch to your look. All combined with Nimbus attention to details and a variety of creative tailoring features, as expected on a piece of Scandinavian Apparel.